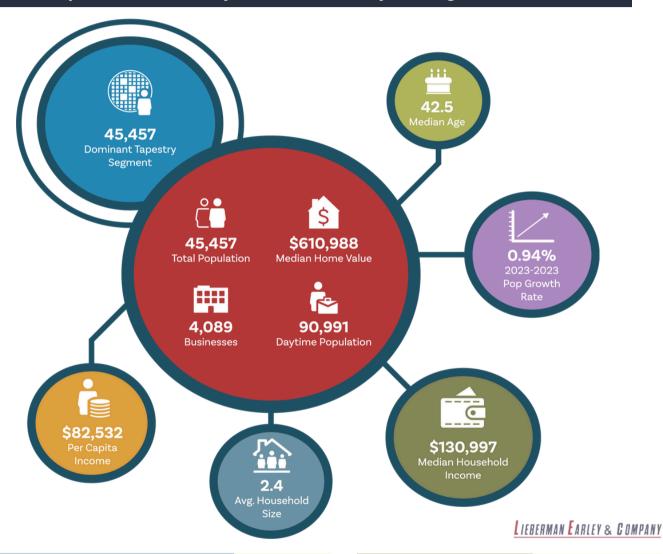

## Reach Crucial Suburban Philadelphia Participant Demographics and Top-Tier Tapestry Segments

## Sponsors will directly interact with the following consumers

| <b>Dominant Ta</b> | pestry S | egment | Top | Tie |
|--------------------|----------|--------|-----|-----|
|                    | P, -     | -0     |     |     |

MEDIAN HH INCOME: \$130,997
PER CAPITA INCOME: \$82,532
AVG HH SIZE: 2.4
MEDIAN HOME VALUE: \$610,988

DAYTIME POPULATION: 90,991 2020 – 2023 POP GROWTH: +0.94%

## **Event Metrics**

TOTAL POPULATION: 144,000
EVENT ATTENDEES: 3,000 – 4,000

**Customers** 

MEDIAN AGE: 42.5

**Source:** This infographic contains data provided by Esri (2023, 2028), Esri-Data Axle (2023), Esri-U.S. BLS (2023). © 2024 Esri