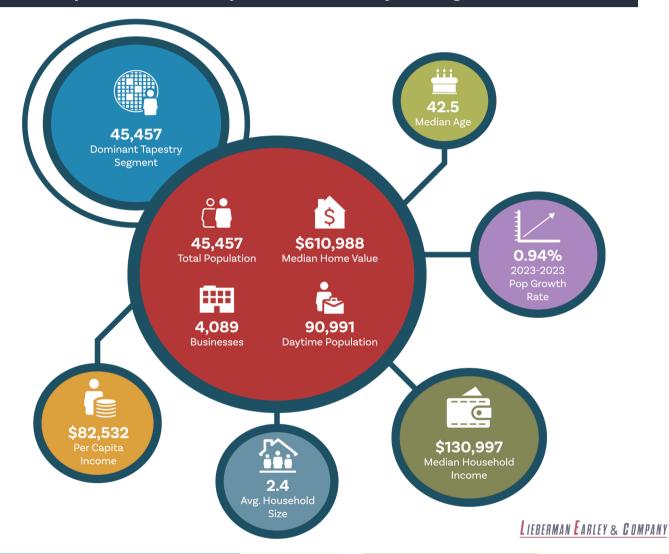

## Reach Crucial Suburban Philadelphia Participant Demographics and Top-Tier Tapestry Segments

## Sponsors will directly interact with the following consumers

| <b>Dominant Ta</b> | pestry Segn | nent To | p Tie |
|--------------------|-------------|---------|-------|
|                    |             |         |       |

MEDIAN HH INCOME: \$130,997
PER CAPITA INCOME: \$82,532
AVG HH SIZE: 2.4

MEDIAN HOME VALUE: \$610,988

DAYTIME POPULATION: 90,991

2020 – 2023 POP GROWTH: +0.94%

**Event Metrics** 

**Customers** 

TOTAL POPULATION: EVENT ATTENDEES:

144,000 3,000 - 4,000

MEDIAN AGE: 42.5

Source: This infographic contains data provided by Esri (2023, 2028), Esri-Data Axle (2023), Esri-U.S. BLS (2023).

Spending facts are average annual dollars per household

speriding facts are average affilial dollars per flousefiold